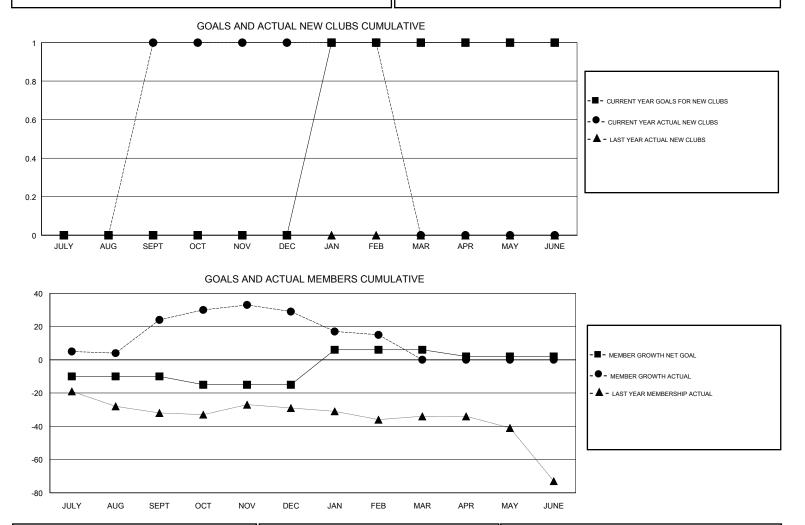

## LOCATION ARKANSAS

| GMT CA |
|--------|
|--------|

| -                     | Club          | s         |               | Members               |                           |                         |                                                    |  |
|-----------------------|---------------|-----------|---------------|-----------------------|---------------------------|-------------------------|----------------------------------------------------|--|
| RESULTS FOR 2017-2018 |               |           |               | RESULTS FOR 2017-2018 |                           |                         |                                                    |  |
| QUARTER               | NEW CLUB GOAL | NEW CLUBS | DROPPED CLUBS | QUARTER               | MEMBER GROWTH NET<br>GOAL | MEMBER GROWTH<br>ACTUAL | DROPPED<br>MEMBERS ACTUAL<br>(including transfers) |  |
| JULY/AUG/SEPT         | 0             | 1         | 0             | JULY/AUG/SEPT         | -10                       | 50                      | 19                                                 |  |
| OCT/NOV/DEC           | 0             | 0         | 0             | OCT/NOV/DEC           | -5                        | 16                      | 7                                                  |  |
| JAN/FEB/MAR           | 1             | 0         | 0             | JAN/FEB/MAR           | 21                        | 10                      | 22                                                 |  |
| APR/MAY/JUNE          | 0             | 0         | 0             | APR/MAY/JUNE          | -4                        | 0                       | 0                                                  |  |